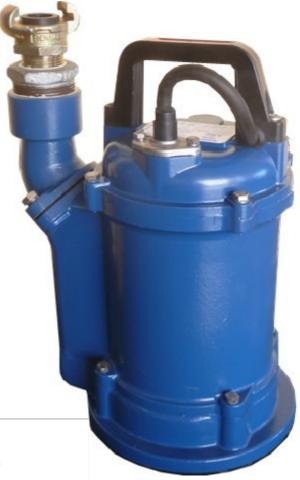

67 (1002 890 477) A B N 47 002 890 477 A C N 002 890 477

The ABG SUCLOW is a rugged, cast aluminium cased, electric submersible pump, power by a single phase, 0.4 Kw, 240Vac, 50Hz induction motor drawing 3.9 Amps.

The pump and motor share a common stainless steel shaft with a double silicon carbide mechanical seal and intervening oil chamber for seal life in excess of 6,000 hours use.

The ABG SUCLOW is a solid 11kg unit reliable in its performance. *With a minimum suction level of 2mm* the ABG SUCLOW submersible pump is an ideal *"puddle sucker"*.