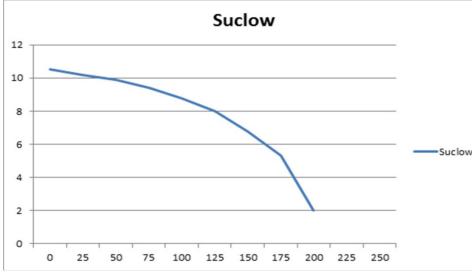

The pump and motor share a common stainless steel shaft with a double silicon carbide mechanical seal and intervening oil chamber for seal life in excess of 6,000 hours use.

The ABG SUCLOW is a solid 11kg unit reliable in its performance. *With a minimum suction level of 2mm* the ABG SUCLOW submersible pump is an ideal *"puddle sucker"*.