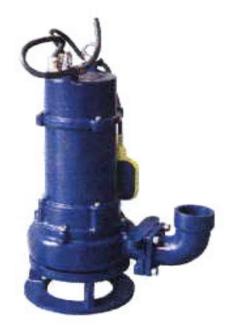

The 415V 3phase cutter pump is a rugged, cast iron electric centrifugal pump, powered by a 3 phase, 3.0 kW, 415v, 50Hz induction motor drawing 5.65 Amps. Designed for sewage and mining duties, the impeller is fitted with a tungsten Carbide tip to macerate the materials into small particle sizes for efficient non-cloq pumping.

## Special features include:

- Hard Silicon Carbide mechanical seals
- Overload Protection
- Tungsten Carbide cutting tip
- Able to pass 40mm solids

ABG can also supply grinding, vortex pumps etc in sizes between 0.4 and 7.5 kw.

| Maximum Capacity | 7 l/s run out @ zero head |
|------------------|---------------------------|
| Maximum Head     | 27m head shut off         |
| Motor Rating     | 3 kW                      |
| Voltage          | 415V                      |
| Frequency        | 50Hz                      |
| Amperage         | 5.65 Amps                 |
| Speed            | 2900rpm                   |
| Weight           | 44kg                      |
| Discharge Port   | 80mm (offset)             |