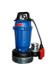

The 415V 3phase cutter pump is a rugged, cast iron electric centrifugal pump, powered by a 3 phase, 3.0 kW, 415v, 50Hz induction motor drawing 5.65 Amps. Designed for sewage and mining duties, the impeller is fitted with a tungsten Carbide tip to macerate the materials into small particle sizes for efficient non-cloq pumping.

## Special features include:

- Hard Silicon Carbide mechanical seals
- Overload Protection
- Tungsten Carbide cutting tip
- Able to pass 40mm solids

ABG can also supply grinding, vortex pumps etc in sizes between 0.4 and 7.5 kw.

| Maximum Capacity | 7 l/s run out @ zero head |
|------------------|---------------------------|
| Maximum Head     | 27m head shut off         |
| Motor Rating     | 3 kW                      |
| Voltage          | 415V                      |
| Frequency        | 50Hz                      |
| Amperage         | 5.65 Amps                 |
| Speed            | 2900rpm                   |
| Weight           | 44kg                      |
| Discharge Port   | 80mm (offset)             |