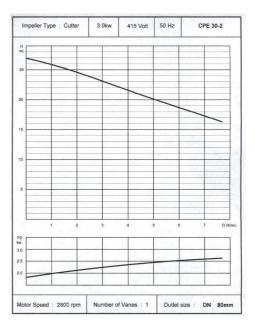

The 415V 3phase cutter pump is a rugged, cast iron electric centrifugal pump, powered by a 3 phase, 3.0 kW, 415v, 50Hz induction motor drawing 5.65 Amps. Designed for sewage and mining duties, the impeller is fitted with a tungsten Carbide tip to macerate the materials into small particle sizes for efficient non-cloq pumping.

| Maximum Capacity | 7 l/s run out @ zero head |
|------------------|---------------------------|
| Maximum Head     | 27m head shut off         |
| Motor Rating     | 3 kW                      |
| Voltage          | 415V                      |
| Frequency        | 50Hz                      |
| Amperage         | 5.65 Amps                 |
| Speed            | 2900rpm                   |
| Weight           | 44kg                      |
| Discharge Port   | 80mm (offset)             |